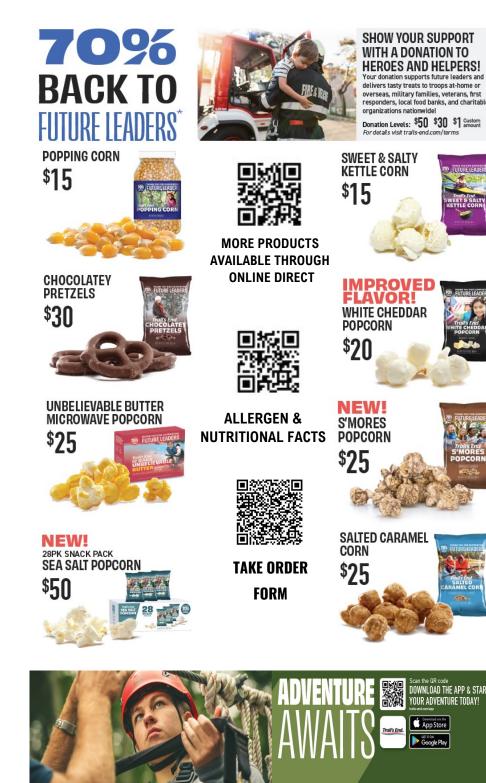

E \$20 PRIZE WHEELAT THE JR. BLUES PRE-GAME **EXPERIENCE**
- \$1,700 A SPIN ON THE 435 PRIZE WHEEL AT THE JR BLUES PRE-GAME **EXPERIENCE**
- SPIN PRIZES WILL INCLUDE BUT ARE NOT LIMITED TO AMAZON GIFT CARDS, LEGO SETS, CAMPING SUPPLIES, ETC.
- FOR EACH ADDITIONAL \$1.700 YOUR SCOUT GETS ANOTHER SPIN ON THE **\$35 PRIZE WHEEL**
- **NEW! \$2,500 PRIZE LEVEL** 
  - A DRAWING WILL TAKE PLACE FOR 4 SCOUTS TO WIN A \$500 GIFT  $\Diamond$ CARD FOR THEIR CHOICE OF SIX FLAGS, SCOUT SHOP, CAMPING **CREDIT, OR FAMILY ACTIVITY AGREED TO BY THE COUNCIL POPCORN** COMMITTEE.
- **COUNCIL LEVEL TOP SELLER PRIZES:** 
  - **COUNCIL TOP SELLER: \$250 AMAZON GIFT CARD**  $\Diamond$
  - EACH DISTRICT TOP SELLER: \$100 AMAZON GIFT CARD (Council Top  $\Diamond$ Seller ineligible for District Top Seller as well)



THE APP & START