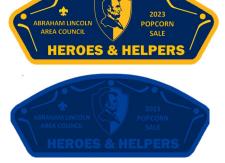

### **Abraham Lincoln Council - Popcorn Sale HEROES & HELPERS**

**Blue Level "Heroes & Helpers" Patch** Minimum \$150

**Gold Level "Heroes & Helpers" Ghost Patch** Minimum \$600

Silver Level "Heroes & Helpers" Ghost Patch

Minimum \$300

### **"EVERY HERO DESERVES A SNACK!"**

With the donations collected by Scouts like you, we are able to recognize local Heroes and Helpers with a gift of Popcorn!

### HOW/ SCOUTS EARN THE PATCH

Each Scout that collects a minimum of \$150 in Heroes & Helpers Donations will receive a "Heroes & Helpers" patch. Scouts can wear the patch all year!